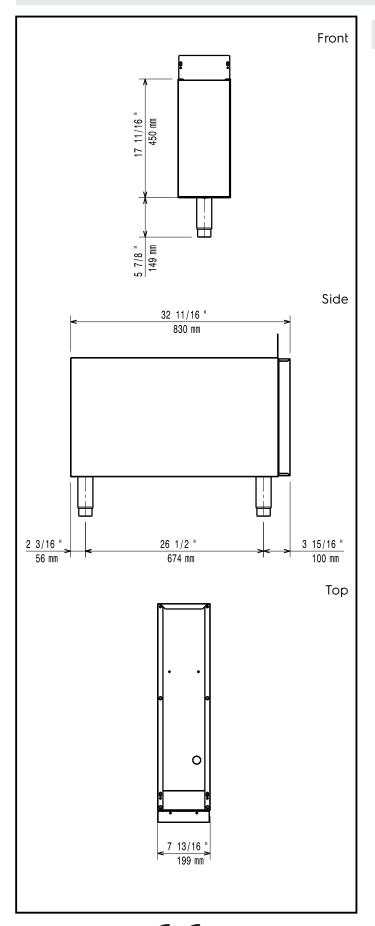

# **Key Information:**

External dimensions, Width:

391220 (E9BANB00C0) 200 mm

External dimensions, Depth: 900 mm

External dimensions, Height: 600 mm

Net weight: 14 kg

Modular Cooking Range Line 900XP 200 mm Closed Base