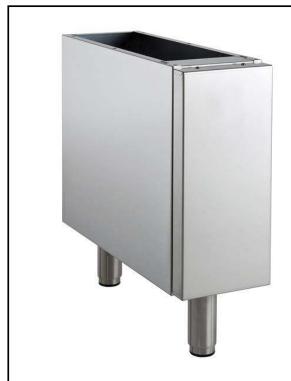

# Modular Cooking Range Line 900XP 200 mm Closed Base

| ITEM #  |  |
|---------|--|
| MODEL # |  |
| NAME #  |  |
| SIS #   |  |
| AIA#    |  |

391220 (E9BANB00C0)

Closed Base, 900XP

#### Item No.

To be installed below other 900XP top units in island type installations with operations from one side. Body and internal structure of unit entirely in stainless steel. Delivered with 150 mm height adjustable feet.

#### **Main Features**

- Unit can be easily installed below other 900 line top models.
- Unit delivered with adjustable (50mm adaptable range) feet in AISI 304 stainless steel.

#### Construction

 Constructed in Stainless steel with Scotch Brite finish to meet the highest hygiene standards.